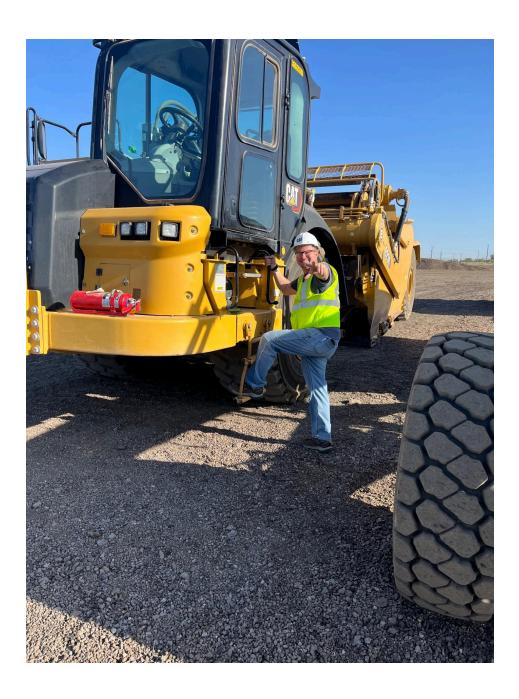

Thursday was dedicated to practical applications through site work, a segment of the training that tested both my physical endurance and problem-solving skills. Despite the demanding nature of the tasks, I persevered, recognizing that each obstacle surmounted brought me closer to my aspirations.

Friday's focus on soils pushed the boundaries of my mental and physical stamina, yet served as a testament to my resilience and determination. Each trial reinforced the importance of perseverance in the pursuit of excellence.