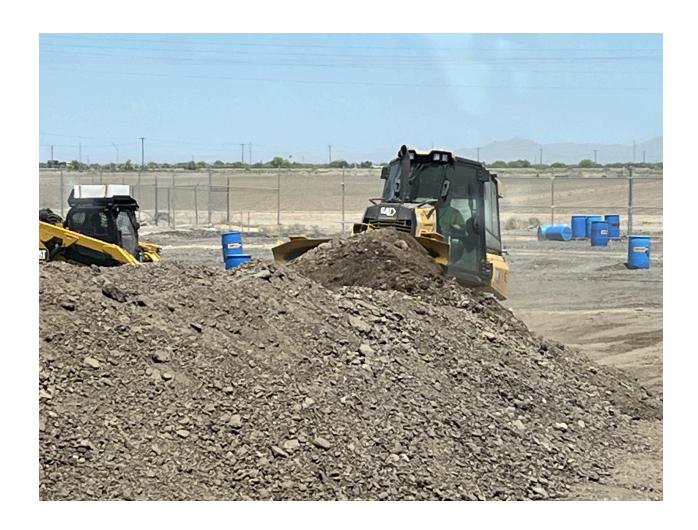

Thursday was dedicated to practical applications through site work, a segment of the training that tested both my physical endurance and problem-solving skills. Despite the demanding nature of the tasks, I persevered, recognizing that each obstacle surmounted brought me closer to my aspirations.

Friday's focus on soils pushed the boundaries of my mental and physical stamina, yet served as a testament to my resilience and determination. Each trial reinforced the importance of perseverance in the pursuit of excellence.