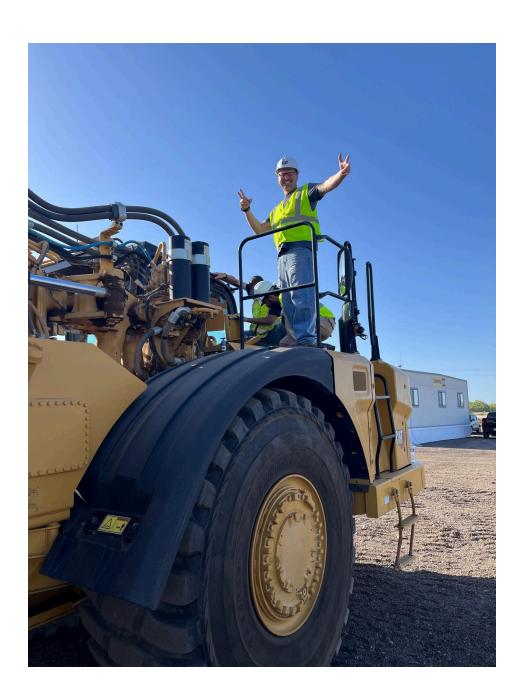

Thursday was dedicated to practical applications through site work, a segment of the training that tested both my physical endurance and problem-solving skills. Despite the demanding nature of the tasks, I persevered, recognizing that each obstacle surmounted brought me closer to my aspirations.

Friday's focus on soils pushed the boundaries of my mental and physical stamina, yet served as a testament to my resilience and determination. Each trial reinforced the importance of perseverance in the pursuit of excellence.